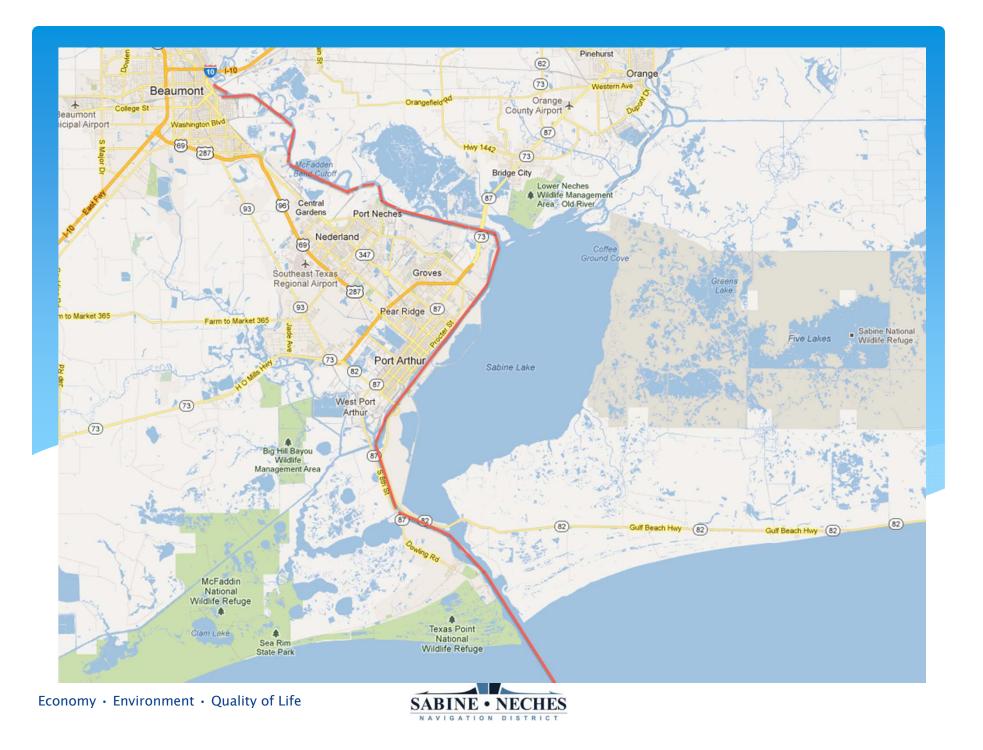

## Sabine-Neches Waterway "America's Energy Gateway"

#### "Texas' first Panama Canal ready port."

Economy • Environment • Quality of Life

#### The Sabine-Neches Waterway

The ship channel is the engine that drives the economies of southeast Texas and the U.S.

- \$3.5 billion economic benefit from ports and terminals annually in Jefferson County; \$10 billion when combined with associated sectors
- 106,000 permanent jobs
- #1 U.S. crude oil import port
- #1 commercial military out-load port
- #1 U.S. LNG import port → now Export!
- 13% of America's gasoline is refined daily on the SNWW
- 60% of the nation's commercial jet fuel
- Majority of U.S. military jet fuel

### Waterway Commerce

- SNND is responsible for maintaining transportation efficiency for continued economic activity
- Energy, petrochemical and military users
- Natural gas, crude oil, gasoline, jet fuel, chemicals, steel, lumber and grain are transported through the waterway
- 71,000 waterborne transits annually
- More than 100,000 tons of cargo transported annually