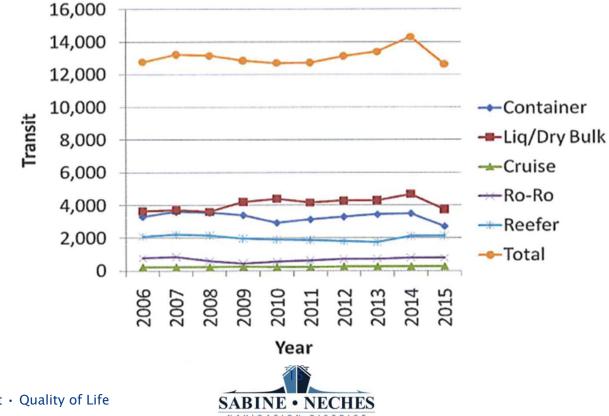

### Cambridge Study

Figure 3.4 Panama Canal Transits: Total and by Key Ship Type