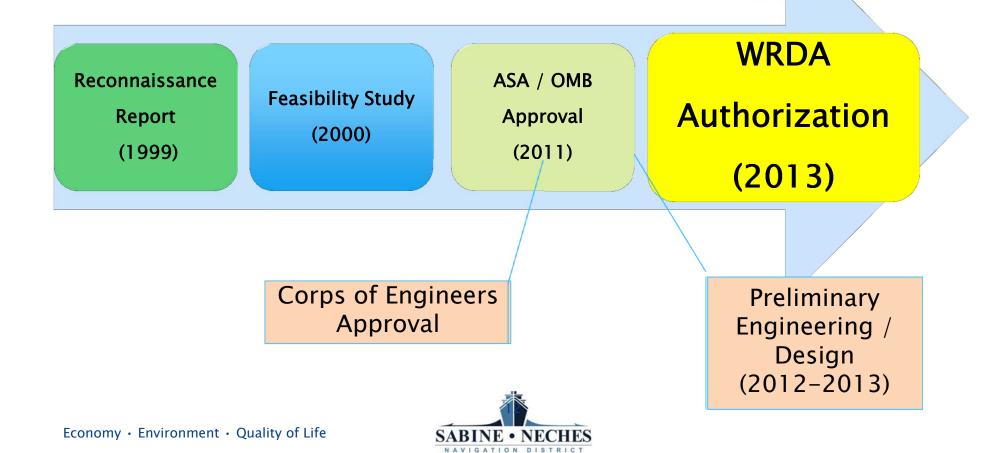

onomy · Environment · Quality of Life



## **Channel Improvement Project**

- Ship channel has been improved five times
  - 1912, 1922, 1935, 1946, 1962, 2014
  - 1914, 1939, 1942, 1980, ----, 2015
- Last deepened 50 years ago to 40 feet
- New Project to deepen the channel to 48 feet.
  - This would substantially enhance the long-term economic viability of energy-related assets in Texas and the U.S.



## **Channel Improvement Project**

- The Channel Improvement Project benefits:
  - Allow larger ships to reach local ports
  - Better manage waterway traffic
  - Give advantage to Texas post-Panama Canal expansion
  - Keep Texas competitive with other U.S. ports
  - Maintain current jobs and create new jobs
  - Increase tax revenue
  - Stimulate economic development



### **CIP** Status



#### "Texas' first Panama Canal ready Port"

| Besurnot<br>separate<br>separate<br>operate<br>port of<br>terms to<br>port of<br>terms to<br>terms to                                                                                                                                                                                                                                                                                                                                                                                         | SNWW<br>Channel<br>Improvement | Panama Canal<br>Expansion | 0 0 0 0 0 0 0 0 0 0 0 0 0 0 0 0 0 0 0 0 |
|-----------------------------------------------------------------------------------------------------------------------------------------------------------------------