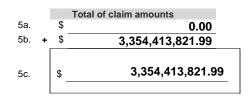

|     | mmary of Assets and Liabilities for Non-Individuals                                                                                                                                                                                                                                                                |     | 12/15                                        |
|-----|--------------------------------------------------------------------------------------------------------------------------------------------------------------------------------------------------------------------------------------------------------------------------------------------------------------------|-----|----------------------------------------------|
| Par | t1: Summary of Assets                                                                                                                                                                                                                                                                                              |     |                                              |
| 1.  | Schedule A/B: Assets-Real and Personal Property (Official Form 206A/B)                                                                                                                                                                                                                                             |     |                                              |
|     | 1a. Real property:<br>Copy line 88 from Schedule A/B                                                                                                                                                                                                                                                               | \$  | 0.00                                         |
|     | 1b. <b>Total personal property:</b><br>Copy line 91A from <i>Schedule A/B</i>                                                                                                                                                                                                                                      | \$  | 70,093,044.64                                |
|     | 1c. Total of all property:<br>Copy line 92 from <i>Schedule A/B</i>                                                                                                                                                                                                                                                | \$  | 70,093,044.64                                |
| Par | 12: Summary of Liabilities                                                                                                                                                                                                                                                                                         |     |                                              |
|     |                                                                                                                                                                                                                                                                                                                    |     |                                              |
| 2.  | Schedule D: Creditors Who Have Claims Secured by Property (Official Form 206D)<br>Copy the total dollar amount listed in Column A, Amount of claim, from line 3 of Schedule D                                                                                                                                      | \$  | 1,891,000,000.0                              |
|     | Schedule D: Creditors Who Have Claims Secured by Property (Official Form 206D)                                                                                                                                                                                                                                     | \$_ | 1,891,000,000.0                              |
|     | Schedule D: Creditors Who Have Claims Secured by Property (Official Form 206D)<br>Copy the total dollar amount listed in Column A, Amount of claim, from line 3 of Schedule D                                                                                                                                      | \$  |                                              |
| 2.  | Schedule D: Creditors Who Have Claims Secured by Property (Official Form 206D)<br>Copy the total dollar amount listed in Column A, Amount of claim, from line 3 of Schedule D<br>Schedule E/F: Creditors Who Have Unsecured Claims (Official Form 206E/F)<br>3a. Total claim amounts of priority unsecured claims: | •   | 1,891,000,000.00<br>0.00<br>3,354,413,821.99 |